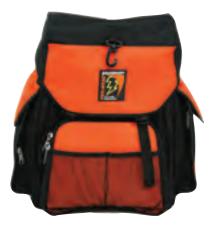

## THE ULTIMATE BACK PACK, STORAGE BAG & FACE SHIELD BAG

**EVERYTHING YOU NEED IN ONE CONVENIENT LIGHT WEIGHT BACKPACK.** The **Salisbury SK BACKPACK** is specifically designed to hold virtually everything from tools to full Personal Protective Equipment (PPE) kits. Specialized reinforced compartments with flap closures are located on both sides of the pack and include flexible slots designed specifically to keep your hand tools in place. The individual compartments make finding the right tool a snap. The backpack can even be personalized to hold your very own PPE kit - clothing, head and face protection, insulated tool kit and much more. The interior includes extra large compartments to hold voltage detectors or other specialized tools, as well as numerous, smaller partitions and a specific area for first aid items.

The rugged **SK BACKPACK** is manufactured from water resistant, reinforced fabric. The SK BACKPACK is resistant to cuts and abrasion. The adjustable, heavy duty straps are wide and padded making it very comfortable to wear regardless of the load. The SK BACKPACK includes an exterior hard hat strap, D-rings and universal snap hook. It even includes a built-in integrated handle for those on the move.

| CAT. NO.   | DESCRIPTION                                                                                          |
|------------|------------------------------------------------------------------------------------------------------|
| SKBACKPACK | Reinforced specialty backpack (14"L x 8"W x 18"H)                                                    |
| SKBAG      | Large storage bag (24"L x 12"W x 15"H)                                                               |
| ASBAG      | Large face shield storage bag w/ drawstring closure with fleece lined interior (21"L X 19"W X 14"H). |