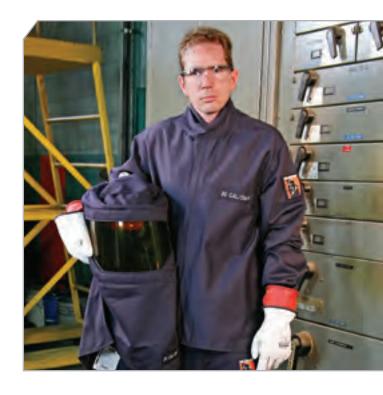

## 2-COLOR 8 CAL/CM<sup>2</sup> AND 12 CAL/CM<sup>2</sup> PRO-WEAR ARC FLASH PROTECTION PPE KITS AVAILABLE.

Standard sizing includes size S-3XL. Other sizes are available by special order.

These kits meet NFPA 70E Hazard Risk Category 2.

## PRODUCT NUMBERING CHART FOR 8 CAL/CM<sup>2</sup> TO 20 CAL/CM<sup>2</sup> PPE KITS

| Salisbury<br>Cat. No. | SIZE<br>of Garments<br>(choose one below) | ATPV<br>Rating<br>cal/cm <sup>2</sup> | HRC | COLOR |
|-----------------------|-------------------------------------------|---------------------------------------|-----|-------|
| SK8                   | S, M, L, XL, 2XL or 3XL                   | 8                                     | 2   | Navy  |
| SK11                  | S, M, L, XL, 2XL or 3XL                   | 12                                    | 2   | Navy  |
| SK20                  | S, M, L, XL, 2XL or 3XL                   | 20                                    | 2   | Navy  |
| Example:<br>SK8M      | М                                         | 8                                     | 2   | Navy  |

SK8M is a medium clothing kit with a rating of 8 cal/cm<sup>2</sup> that contains a coat, bib overalls, PRO-HOOD®, hard hat, safety glasses and storage bag.

**NOTE:** Available in larger sizes upon request. Contact your local Salisbury Representative for details.