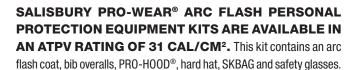

## PRO-WEAR® PERSONAL PROTECTION EQUIPMENT KITS

8 - 12 - 20 CAL/CM<sup>2</sup> HRC 2 & 31 CAL/CM<sup>2</sup> HRC 3

SALISBURY PRO-WEAR® ARC FLASH PERSONAL PROTECTIVE EQUIPMENT KITS AVAILABLE IN ATPV RATINGS OF 8, 12 AND 20 CAL/CM<sup>2</sup>. These kits contain arc flash coat, bib overalls, PRO-HOOD®, hard hat, SKBAG and safety glasses.