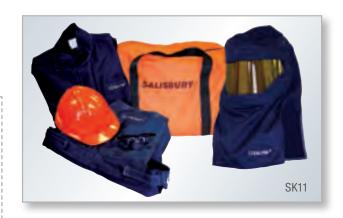

Standard sizing includes size S-3XL. Other sizes are available by special order.

This kit meets NFPA 70E Hazard Risk Category 3.

## PRODUCT NUMBERING CHART FOR 31 CAL/CM<sup>2</sup> PPE KITS

| Salisbury<br>Cat. No. | Size<br>of Garments<br>(choose one below) | ATPV<br>Rating<br>cal/cm <sup>2</sup> | HRC |
|-----------------------|-------------------------------------------|---------------------------------------|-----|
| SK31                  | S, M, L, XL, 2XL or 3XL                   | 31                                    | 3   |
| Example:<br>SK31S     | S                                         | 31                                    | 3   |

SK31S is a small clothing kit with a rating of 31 cal/cm<sup>2</sup> that contains a coat, bib overalls, PRO-HOOD®, hard hat, safety glasses and storage bag.

**NOTE:** Available in larger sizes upon request. Contact your local Salisbury Representative for details.