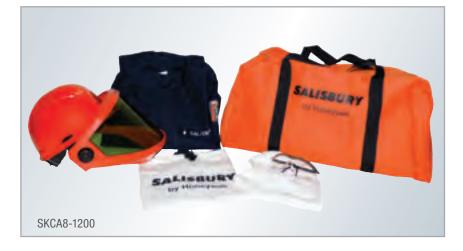

## ARC FLASH PROTECTION PREMIUM COVERALL KITS 8 & 12 CAL/CM<sup>2</sup> HRC 2

SALISBURY PRO-WEAR® ARC FLASH PROTECTION COVERALL

**KITS** are clothing kits containing arc flash coveralls in an ATPV rating of either 8 cal/cm<sup>2</sup> or 12 cal/cm<sup>2</sup>, an AS1000HAT, ATPV rated AFH00D, an appropriate ASBAG, SKBAG and safety glasses.

Add suffix "-1200" to replace AS1000HAT w/ AS1200HAT.

SKCA8L is a large clothing kit containing a coveralls in an ATPV rating of 8 cal/cm<sup>2</sup>, AS1000HAT, AFHOOD, storage bags and safety glasses.