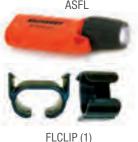

| CAT NO.     | DESCRIPTION                                                                                                     |
|-------------|-----------------------------------------------------------------------------------------------------------------|
| LFH40       | 40 cal, 2 layer, 9oz/yd <sup>2</sup> over 9oz/yd <sup>2</sup>                                                   |
| LFH40-FL    | 40 cal, 2 layer, 9oz/yd² over 9oz/yd² includes two ASFL and two FLCLIP                                          |
| LFH40PLT    | 40 cal Premium Light Weight, 2 layer, 5oz/yd <sup>2</sup> over 6oz/yd <sup>2</sup>                              |
| LFH40PLT-FL | 40 cal Premium Light Weight, 2 layer, $5\text{oz/yd}^2$ over $6\text{oz/yd}^2$ includes two ASFL and two FLCLIP |
| ACCESSORIES |                                                                                                                 |
| ASFL        | Attachable Task Light (1)                                                                                       |
| AS12CLIP    | Replacement Clips Set (2)                                                                                       |
| FLCLIP      | Attachable Task Light Clip (1)                                                                                  |
| FLKIT       | Attachable Task Light (1) & FLCLIP                                                                              |