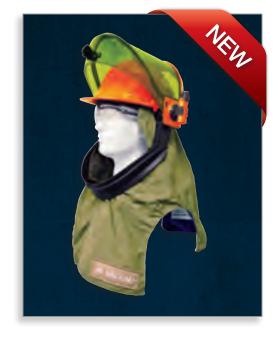

## PRO-WEAR<sup>®</sup> LIFT FRONT HOOD

40 CAL/CM<sup>2</sup> HRC 4

## INTRODUCING THE NEXT GENERATION IN ARC FLASH HEAD PROTECTION.

Salisbury by Honeywell's revolutionary Lift Front Hood is a unique hybrid combination hood that is lighter and more comfortable to wear than a standard arc flash hood. The combination of a wider face shield and transparent chin guard more than doubles the vertical peripheral vision one would experience while wearing a standard hood and offers the user greater outward visibility and access to natural light.

The Lift Front Hood is comprised of 60% less fabric than standard arc flash hoods. This reduction in fabric allows for more natural head movement and eliminates the need for frequent hood adjustments due to shifts in the excess fabric.