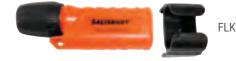

| CAT NO.     | DESCRIPTION                                                                                                     |
|-------------|-----------------------------------------------------------------------------------------------------------------|
| LFH40       | 40 cal, 2 layer, 9oz/yd <sup>2</sup> over 9oz/yd <sup>2</sup>                                                   |
| LFH40-FL    | 40 cal, 2 layer, 9oz/yd² over 9oz/yd² includes two ASFL and two FLCLIP                                          |
| LFH40PLT    | 40 cal Premium Light Weight, 2 layer, 5oz/yd <sup>2</sup> over 6oz/yd <sup>2</sup>                              |
| LFH40PLT-FL | 40 cal Premium Light Weight, 2 layer, $5\text{oz/yd}^2$ over $6\text{oz/yd}^2$ includes two ASFL and two FLCLIP |
| ACCESSORIES |                                                                                                                 |
| ASFL        | Attachable Task Light (1)                                                                                       |
| AS12CLIP    | Replacement Clips Set (2)                                                                                       |
| FLCLIP      | Attachable Task Light Clip (1)                                                                                  |
| FLKIT       | Attachable Task Light (1) & FLCLIP                                                                              |