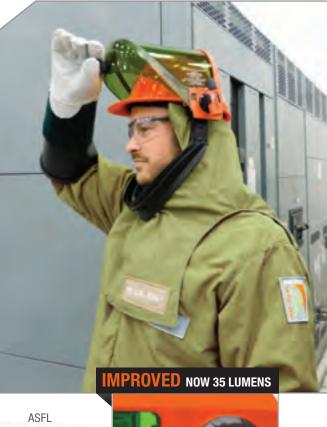

## INTRODUCING THE NEXT GENERATION IN ARC FLASH HEAD PROTECTION.

Salisbury by Honeywell's revolutionary Lift Front Hood is a unique hybrid combination hood that is lighter and more comfortable to wear than a standard arc flash hood. The combination of a wider face shield and transparent chin guard more than doubles the vertical peripheral vision one would experience while wearing a standard hood and offers the user greater outward visibility and access to natural light.

The Lift Front Hood is comprised of 60% less fabric than standard arc flash hoods. This reduction in fabric allows for more natural head movement and eliminates the need for frequent hood adjustments due to shifts in the excess fabric.

In addition to increased visibility and comfort, the Lift Front Hood offers an extra level of safety protection for the user as it allows for increased breathability. The industrial bracket design creates a natural ventilation system that allows carbon dioxide and heat to escape as it rises from the body.