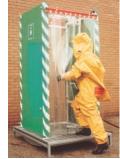

# ppe decontamination showers

A selection of Decontamination Showers used for the effective decontamination of Personal Protective Equipment.