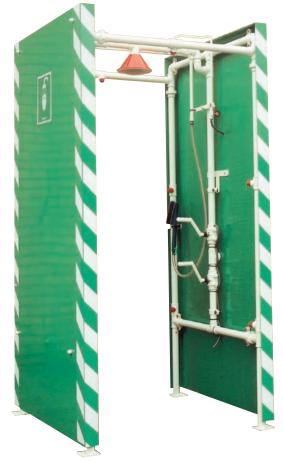

## **DEC-D-29**

Basically similar to the Venturi Shower, but does not incorporate the venturi detergent inducer.

Available with Stainless Steel pipework **DEC-D-29S**.

#### OPTIONAL FITTINGS:

- Drain Sump
- Flexible PVC strip screens fitted to entrance
- 38mm lay-flat delivery hose
- Galvanised painted panelling
- Stainless steel panelling
- · Aluminium panelling