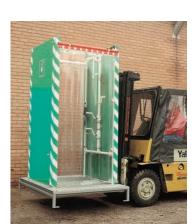

## DEC-V-3

Wall mounted Decontamination Shower with venturi detergent inducer. With tubulars manufactured from galvanised and painted carbon steel tubing.

When the location is of a temporary nature these units can be easily sited by Fork Lift Truck and connected to the water main by using 38mm lay-flat delivery hose.