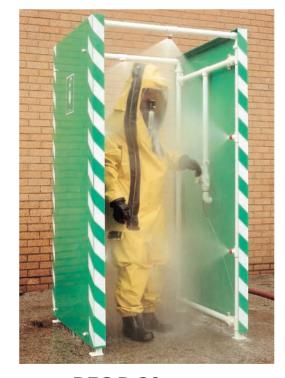

# ppe decontamination showers

A selection of Decontamination Showers used for the effective decontamination of Personal Protective Equipment.