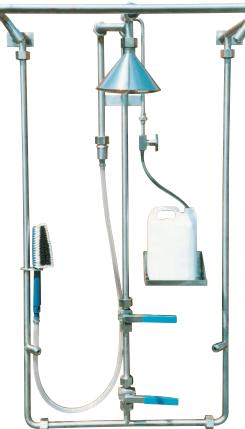

### DEC-V-5

Two stage Decontamination Shower with detergent application followed by wash down shower action.
Incorporating a detergent inducing venturi feeding an overhead shower rose and hose brush, and 10 shower nozzles for the secondary wash down.
Available with Stainless Steel pipework DEC-V-5S.

#### OPTIONAL FITTINGS:

- Drain Sump
- Flexible PVC strip screens fitted to entrance
- · 38mm lay-flat delivery hose
- · Galvanised painted panelling
- · Stainless steel panelling
- · Aluminium panelling