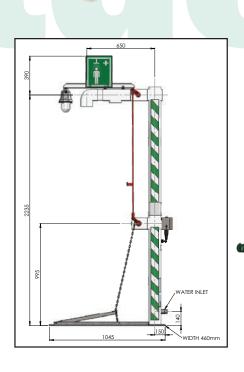

## **EXP-EH-5G**

Emergency Safety Shower, trace tape heated and pre-insulated. Available in Galvanised or Stainless Steel.

**EXP-AH-5G** extra heating. **EXP-EJ-5G** insulated only.