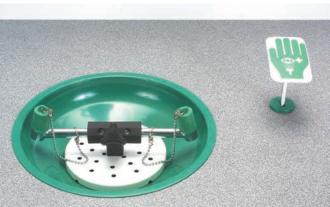

## LAB-85GS/T

Table or Bench Mounted Eye/Facewash Fountain with flush fitting bowl and twin spray nozzles fitted with dust covers. The water jets lift off the dust covers when operated and the height of the jets is adjustable using a flow regulator valve. Push plate operated. Wall mounted model **LAB-85GS** 

Pedestal mounted model LAB-85GS/P Optional Fittings:

#### Sign for wall mounting

- Additional fine mesh filter
- Proximity Switch