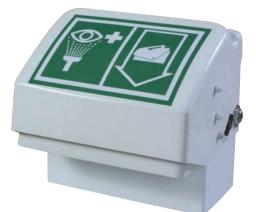

### STD-45G/T

Table or Bench Mounted 'unbreakable' Eye/Facewash Fountain with integral lid, aerated diffusers, flow regulator and self-adhesive sign.

For Wall or Pedestal mounted models see page 5

- **O**PTIONAL **F**ITTINGS:
- Sign for wall mounting
- Additional fine mesh filter
- Proximity Switch