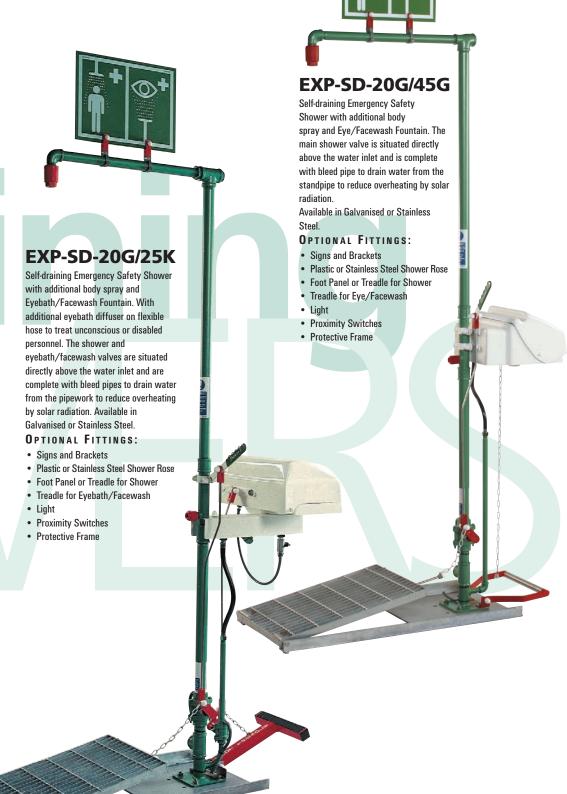

## TECHNICAL DETAILS

 Available with tubulars either of galvanised carbon steel protected by green Hammerite enamel, or alternatively of semi-polished stainless steel

## CHOICES

- Body spray
- Eyebath and Facewash units

| Galvanised         | Stainless Steel  | Depth<br>mm | Width<br>mm | Height<br>mm | Weight<br>kg | Inlet Size<br>(" inches) BSP | Min. Pressure<br>kg/cm² (bar g) | Water Flow<br>I/min |
|--------------------|------------------|-------------|-------------|--------------|--------------|------------------------------|---------------------------------|---------------------|
| Self-draining show | vers             |             |             |              |              |                              |                                 |                     |
| EXP-SD-18G         | EXP-SD-18GS      | 750         | 425         | 2260         | 15           | 11/4"                        | 1.8                             | 75                  |
| EXP-SD-20G         | EXP-SD-20GS      | 750         | 425         | 2260         | 16           | 11/4"                        | 1.8                             | 115                 |
| EXP-SD-18G/45G     | EXP-SD-18GS/45G  | 750         | 520         | 2260         | 18           | 11/4"                        | 2                               | 75                  |
| EXP-SD-18G/25K     | EXP-SD-18GS/25KS | 750         | 570         | 2260         | 25           | 11/4"                        | 2.2                             | 75                  |
| EXP-SD-20G/45G     | EXP-SD-20GS/45G  | 1180        | 550         | 2260         | 19           | 11/4"                        | 2                               | 115                 |
| EXP-SD-20G/25K     | EXP-SD-20GS/25KS | 1390        | 550         | 2260         | 26           | 11/4"                        | 2.2                             | 115                 |