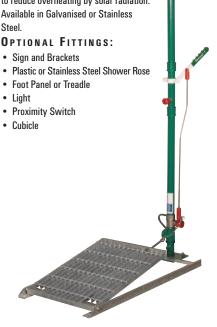

Available in Galvanised or Stainless Steel.

### OPTIONAL FITTINGS:

- Signs and Brackets
- Plastic or Stainless Steel Shower Rose
- Treadle for Eye/Facewash
- Light
- · Proximity Switches
- Cubicle

Self-draining Emergency Safety Shower with Eyebath/Facewash Fountain. With additional eyebath diffuser on flexible hose to treat unconscious or disabled personnel. The shower and Eyebath/Facewash valves are situated directly above the water inlet and are complete with bleed pipes to drain water from the pipework to reduce overheating by solar radiation.