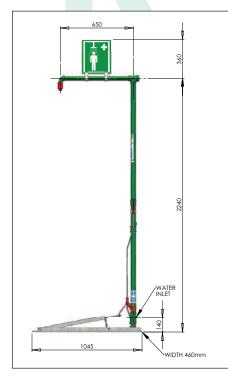

# self-draining emergency

For use outdoors in tropical climates. Fitted with self-draining valves to reduce overheating by solar radiation.

## **EXP-SD-18G/45G**

Self-draining Emergency Safety Shower with Eye/Facewash Fountain. The main shower valve is situated directly above the water inlet and is complete with bleed pipe to drain water from the standpipe to reduce overheating by solar radiation.